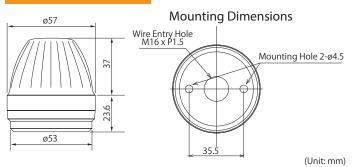

# NE Series LED Dome Indicator Light; The dome-shaped globe provides increased visibility while the LEDs provide years of maintenance-free operation.

#### FEATURES

- Enhanced Illumination with the use of long-life, super bright LEDs.
- Low power consumption increases energy efficiency.
- · High vibration-resistance and unnecessary bulb replacement makes it maintenance-free.
- Uses a terminal block for easy wiring.
- Applications are suitable for small tooling machines, control panels, etc.
- Available colors are in Red, Amber, Green, Blue, and Clear/White.
- Has the CE mark and conforms to the requirements for the EC directive.

### **Dimensions**



# **Specifications**

| Model   | Color       | Rated<br>Voltage | Power<br>Consumption | Operating<br>Temperature<br>Range | Mass |
|---------|-------------|------------------|----------------------|-----------------------------------|------|
| NE-24-R | RED         | DC 24V           | 0.63W                | -30 C - +50 C                     |      |
| NE-24-Y | AMBER       |                  |                      |                                   | 55g  |
| NE-24-G | GREEN       |                  | 0.56W                |                                   |      |
| NE-24-B | BLUE        |                  | 0.53W                |                                   |      |
| NE-24-C | CLEAR/WHITE |                  | 0.45W                |                                   |      |