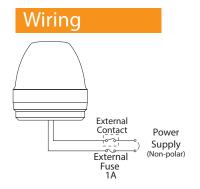

#### FEATURES

- Enhanced Illumination with the use of long-life, super bright LEDs.
- Low power consumption increases energy efficiency.
- · High vibration-resistance and unnecessary bulb replacement makes it maintenance-free.
- Uses a terminal block for easy wiring.
- Applications are suitable for small tooling machines, control panels, etc.
- Available colors are in Red, Amber, Green, Blue, and Clear/White.
- Has the CE mark and conforms to the requirements for the EC directive.