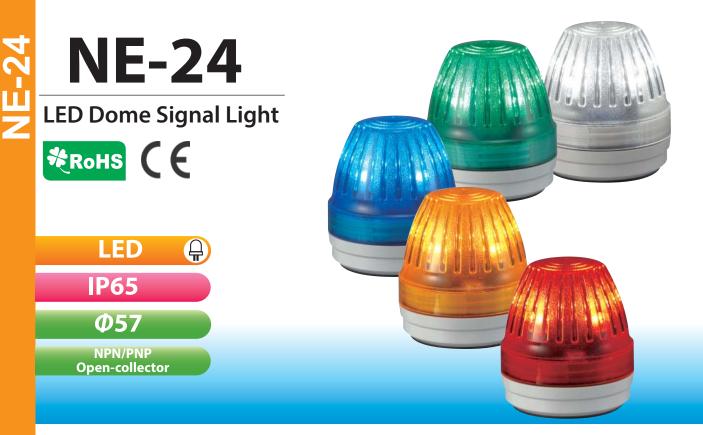

# NE Series LED Dome Indicator Light; The dome-shaped globe provides increased visibility while the LEDs provide years of maintenance-free operation.

#### FEATURES

- Enhanced Illumination with the use of long-life, super bright LEDs.
- Low power consumption increases energy efficiency.
- · High vibration-resistance and unnecessary bulb replacement makes it maintenance-free.
- Uses a terminal block for easy wiring.
- Applications are suitable for small tooling machines, control panels, etc.
- Available colors are in Red, Amber, Green, Blue, and Clear/White.
- Has the CE mark and conforms to the requirements for the EC directive.