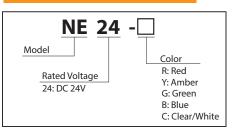

ns**

| Model   | Color       | Rated<br>Voltage | Power<br>Consumption | Operating<br>Temperature<br>Range | Mass |
|---------|-------------|------------------|----------------------|-----------------------------------|------|
| NE-24-R | RED         | DC 24V           | 0.63W                | -30 C - +50 C                     |      |
| NE-24-Y | AMBER       |                  |                      |                                   | 55g  |
| NE-24-G | GREEN       |                  | 0.56W                |                                   |      |
| NE-24-B | BLUE        |                  | 0.53W                |                                   |      |
| NE-24-C | CLEAR/WHITE |                  | 0.45W                |                                   |      |

# How to Order