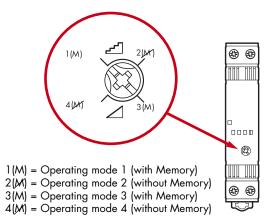

### Туре 15.61

On 15.61 it is possible to select the required operating mode 1, 2, 3 or 4 using the front selector.