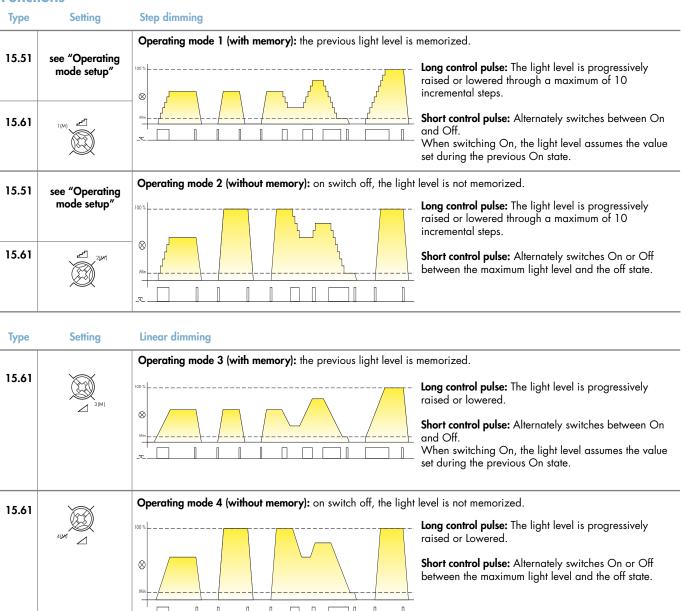

### **Functions**

## Operating mode setup

### Type 15.51

On **15.51** operating mode 1 is preset, but it is possible to change it using the following sequence:

a) remove the supply voltage;

b)press the control button;

c)apply the supply to the relay, keeping the button closed for 3 second; d)On button release, the light will flash twice to indicate the selection of operating mode 2, or flash once for operating mode 1.

Repeating the above steps will alternately change between operating modes.

### Туре 15.61

On 15.61 it is possible to select the required operating mode 1, 2, 3 or 4 using the front selector.