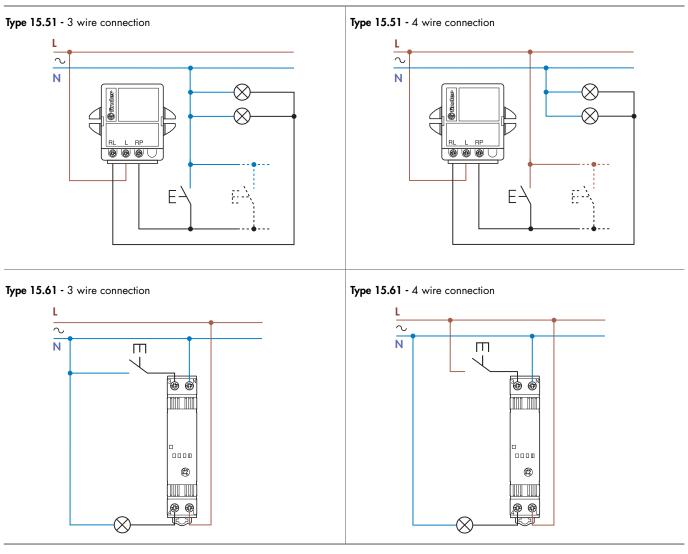

the temperature reduces to a safe level (after 1 to 10 minutes, depending on installation conditions) and after removing the cause of the overload.



### **Functions**



## Operating mode setup

### Type 15.51

On **15.51** operating mode 1 is preset, but it is possible to change it using the following sequence:

a) remove the supply voltage;

b)press the control button;

c)apply the supply to the relay, keeping the button closed for 3 second; d)On button release, the light will flash twice to indicate the selection of operating mode 2, or flash once for operating mode 1.

Repeating the above steps will alternately change between operating modes.

### Туре 15.61

On 15.61 it is possible to select the required operating mode 1, 2, 3 or 4 using the front selector.





## Wiring diagrams



# Accessories

| Ð               | Adaptor for panel mounting for type 15.61, 17.5 mm wide | 020.01 |  |
|-----------------|---------------------------------------------------------|--------|--|
|                 |                                                         |        |  |
| <b>D</b> 000 01 |                                                         |        |  |
| 020.01          |                                                         |        |  |
|                 |                                                         |        |  |

| -Tr | Endnininininininin