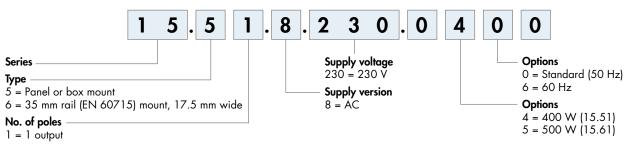

## Ordering information

Example: type 15.51, electronic step relay and dimmer, 230 V AC.