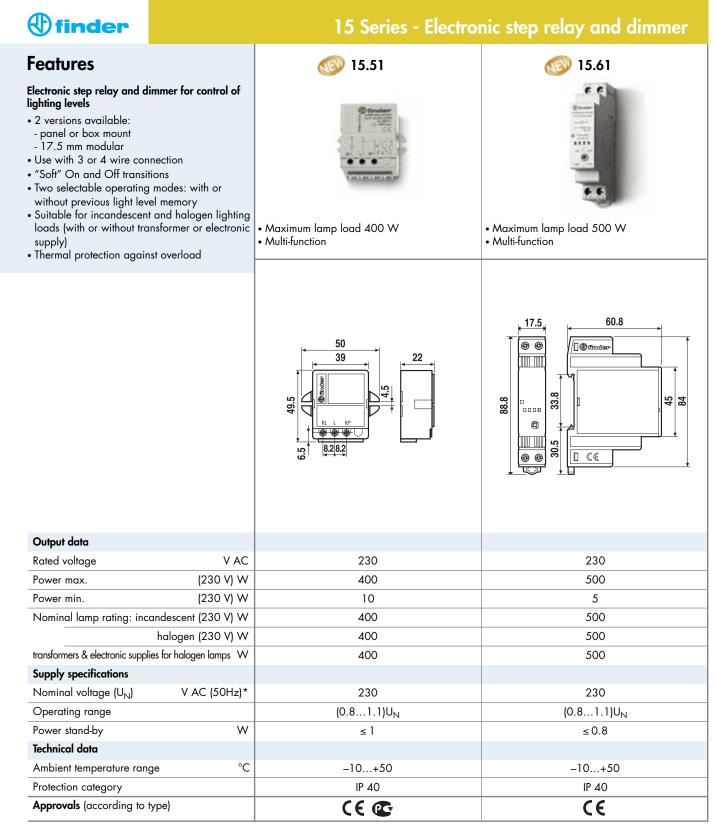

\* Version for 60Hz available (see ordering information).

#### Note

2) It is essential not to drive electromagnetic transformers without the lamp load connected.

3) For the 15.61 with load lamp > 300W, adequate ventilation must be provided - a gap of 5 mm on both side of the dimmer is suggested.

4) Not compatible with illuminated push-buttons.

<sup>1)</sup> If the lighting load comprises low voltage halogen lamps fed through either electromagnetic or electronic transformers, then do not connect more than one transformer per 15.51 dimmer or two transformers per 15.61 dimmer. Use only toroidal transformers.

## Technical data

| Other data                                    |                 | 15.51       | 15.61          |
|-----------------------------------------------|-----------------|-------------|----------------|
| Power lost to the environment                 |                 |             |                |
| without load                                  | W               | 0.7         | 0.8            |
| with rated load                               | W               | 2.2         | 2.0            |
| Max cable length for push-button connection m |                 | 100         | 100            |
| Other data                                    |                 |             |                |
| Max. wire size                                |                 | solid cable | stranded cable |
|                                               | mm <sup>2</sup> | 1x6 / 2x4   | 1x4 / 2x2.5    |
|                                               | AWG             | 1x10 / 2x12 | 1x12 / 2x14    |
| Generation Screw torque                       | Nm              | 0.8         | 0.8            |